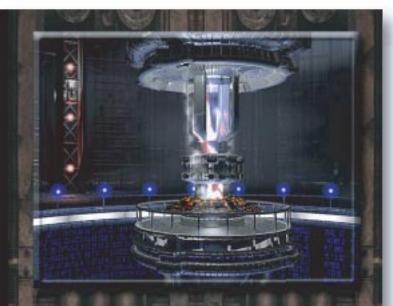

## **ALTERNATE POWER SOURCE**

If you want them to call you a "miracle worker" you'll definitely need one of these!

With the alternate power source a character may be able to reactivate the long dead electrical systems of the Space Hulk. Success is dependent upon any rules and restrictions provided in each system's description.