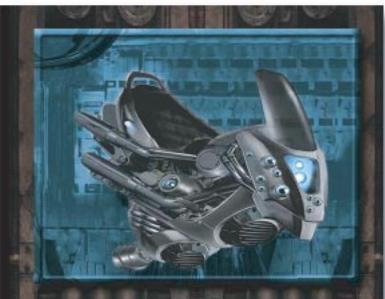

## HOVER BIKE

Sleek lines and huge engines... Hop on this baby and ride!. Once per character the Hover Bike provides 20 inches of movement. The Hover Bike can not pass through doors or air locks, but can deliver a character to a portal where he may dismount and utilize his natural movement to proceed. Once used the Hover Bike remains where it was left and requires an alternate power source to use again.